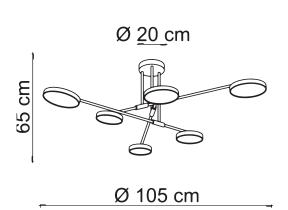

# ADAM/6

## Hanging lamp

A collection with a current and basic design, whose simplicity makes it suitable for lighting any space.

Adam is made up of a black metal frame with brushed brass details, and an acrylic diffuser, which spreads the Led light evenly.

1973 ADAM/6

Power 44W Led Integrated Input 220/240 V- 50/60Hz

Kelvin3000DimmableNoReal Lumen2860CRI85IP20