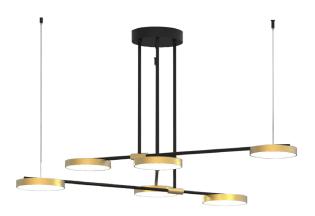

# ADAM/6

## Hanging lamp

A collection with a current and basic design, whose simplicity makes it suitable for lighting any space.

Adam is made up of a black metal frame with brushed brass details, and an acrylic diffuser, which spreads the Led light evenly.